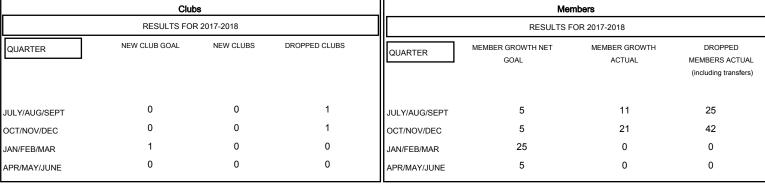

## WILLIAM PHILLIPI **LOCATION NEBRASKA GMT CA** Clubs Members RESULTS FOR 2017-2018 RESULTS FOR 2017-2018

| DROPPED CLUBS: 2 |    |
|------------------|----|
| DROPPED MEMBERS  |    |
| DECEASED         | 6  |
| CLUB CANCELLED   | 33 |
| OTHER            | 28 |
| TOTAL            | 67 |

AUG

SEPT

OCT

NOV

| 15 CLUBS OF 36 ADDED 1 OR MORE<br>NEW MEMBERS | GENDER DISTRIBUTION                    |                              |  |
|-----------------------------------------------|----------------------------------------|------------------------------|--|
|                                               | MALE<br>FEMALE                         | 638 (73.84%)<br>226 (26.16%) |  |
|                                               | Women Percentage Fiscal Year Goal: 26% |                              |  |