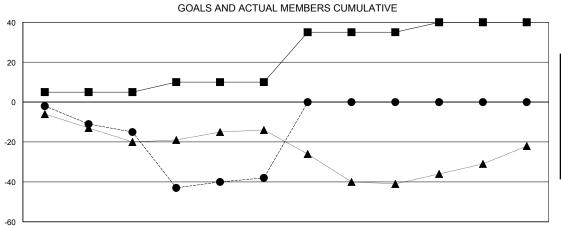

## GOALS AND ACTUAL NEW CLUBS CUMULATIVE

DEC

JAN

FEB

MAR

| -■- MEMBER GROWTH NET GOAL        |   |
|-----------------------------------|---|
| - ● - MEMBER GROWTH ACTUAL        |   |
| - ▲ - LAST YEAR MEMBERSHIP ACTUAL |   |
|                                   |   |
|                                   |   |
|                                   | _ |